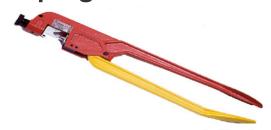

## FCRT25 Heavy Duty Indent Crimping Tool

Eland Product Group: FCA

## **APPLICATION**

Heavy duty indent crimping tool for copper tube and sheet terminals

The electrical and dimensional properties of this product are measured by the Technical and Quality Assurance department at the Eland Cables laboratory. Cable performance in respect of conductor resistance, construction quality (workmanship), dimensional consistency, and other parameters are verified to published standards and approved product drawings. Conformance to RoHS (Restriction of the use of Hazardous Substances) is determined and confirmed.

## **DESCRIPTION**

| ELAND PART NO. |                |
|----------------|----------------|
|                | CABLE SIZE mm² |
| FCRT25         | 10 - 120       |

SSUE NO 01-03-201